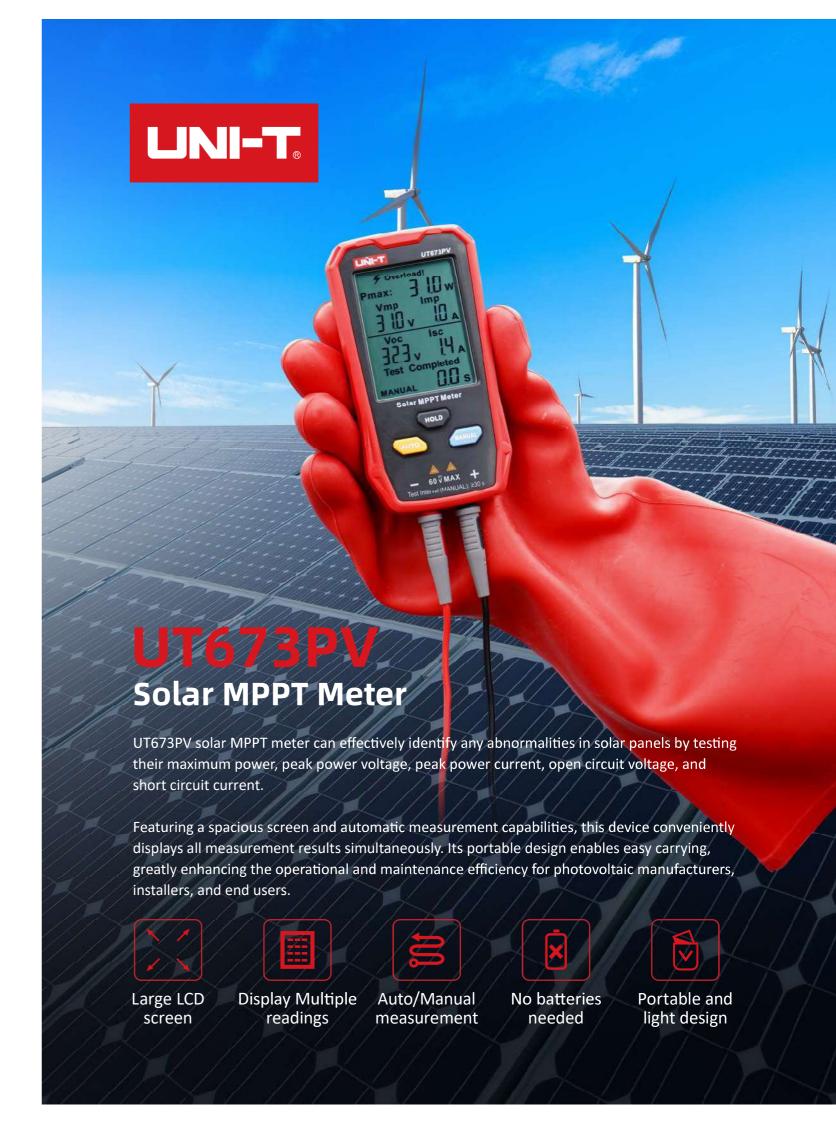

otection               | √                                         |            |
| Manual MPPT test                    | V                                         |            |
| Data hold                           | ٧                                         |            |
| Power supply                        | No battery needed powered by solar panel. |            |
| Ovecategory                         | CAT 0 60V                                 |            |
| Characteristics                     |                                           |            |
| Product color                       | Red + Black                               |            |
| Product size                        | 143 x 74 x 25mm                           |            |









Q meters.uni-trend.com