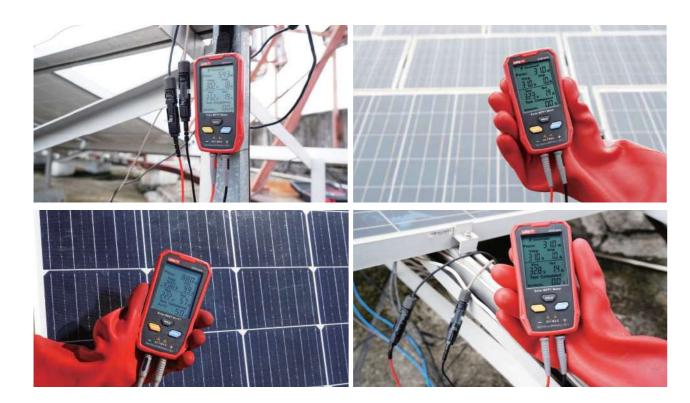

|            |
| Over power protection               | √                                         |            |
| Manual MPPT test                    | V                                         |            |
| Data hold                           | ٧                                         |            |
| Power supply                        | No battery needed powered by solar panel. |            |
| Ovecategory                         | CAT 0 60V                                 |            |
| Characteristics                     |                                           |            |
| Product color                       | Red + Black                               |            |
| Product size                        | 143 x 74 x 25mm                           |            |









Q meters.uni-trend.com